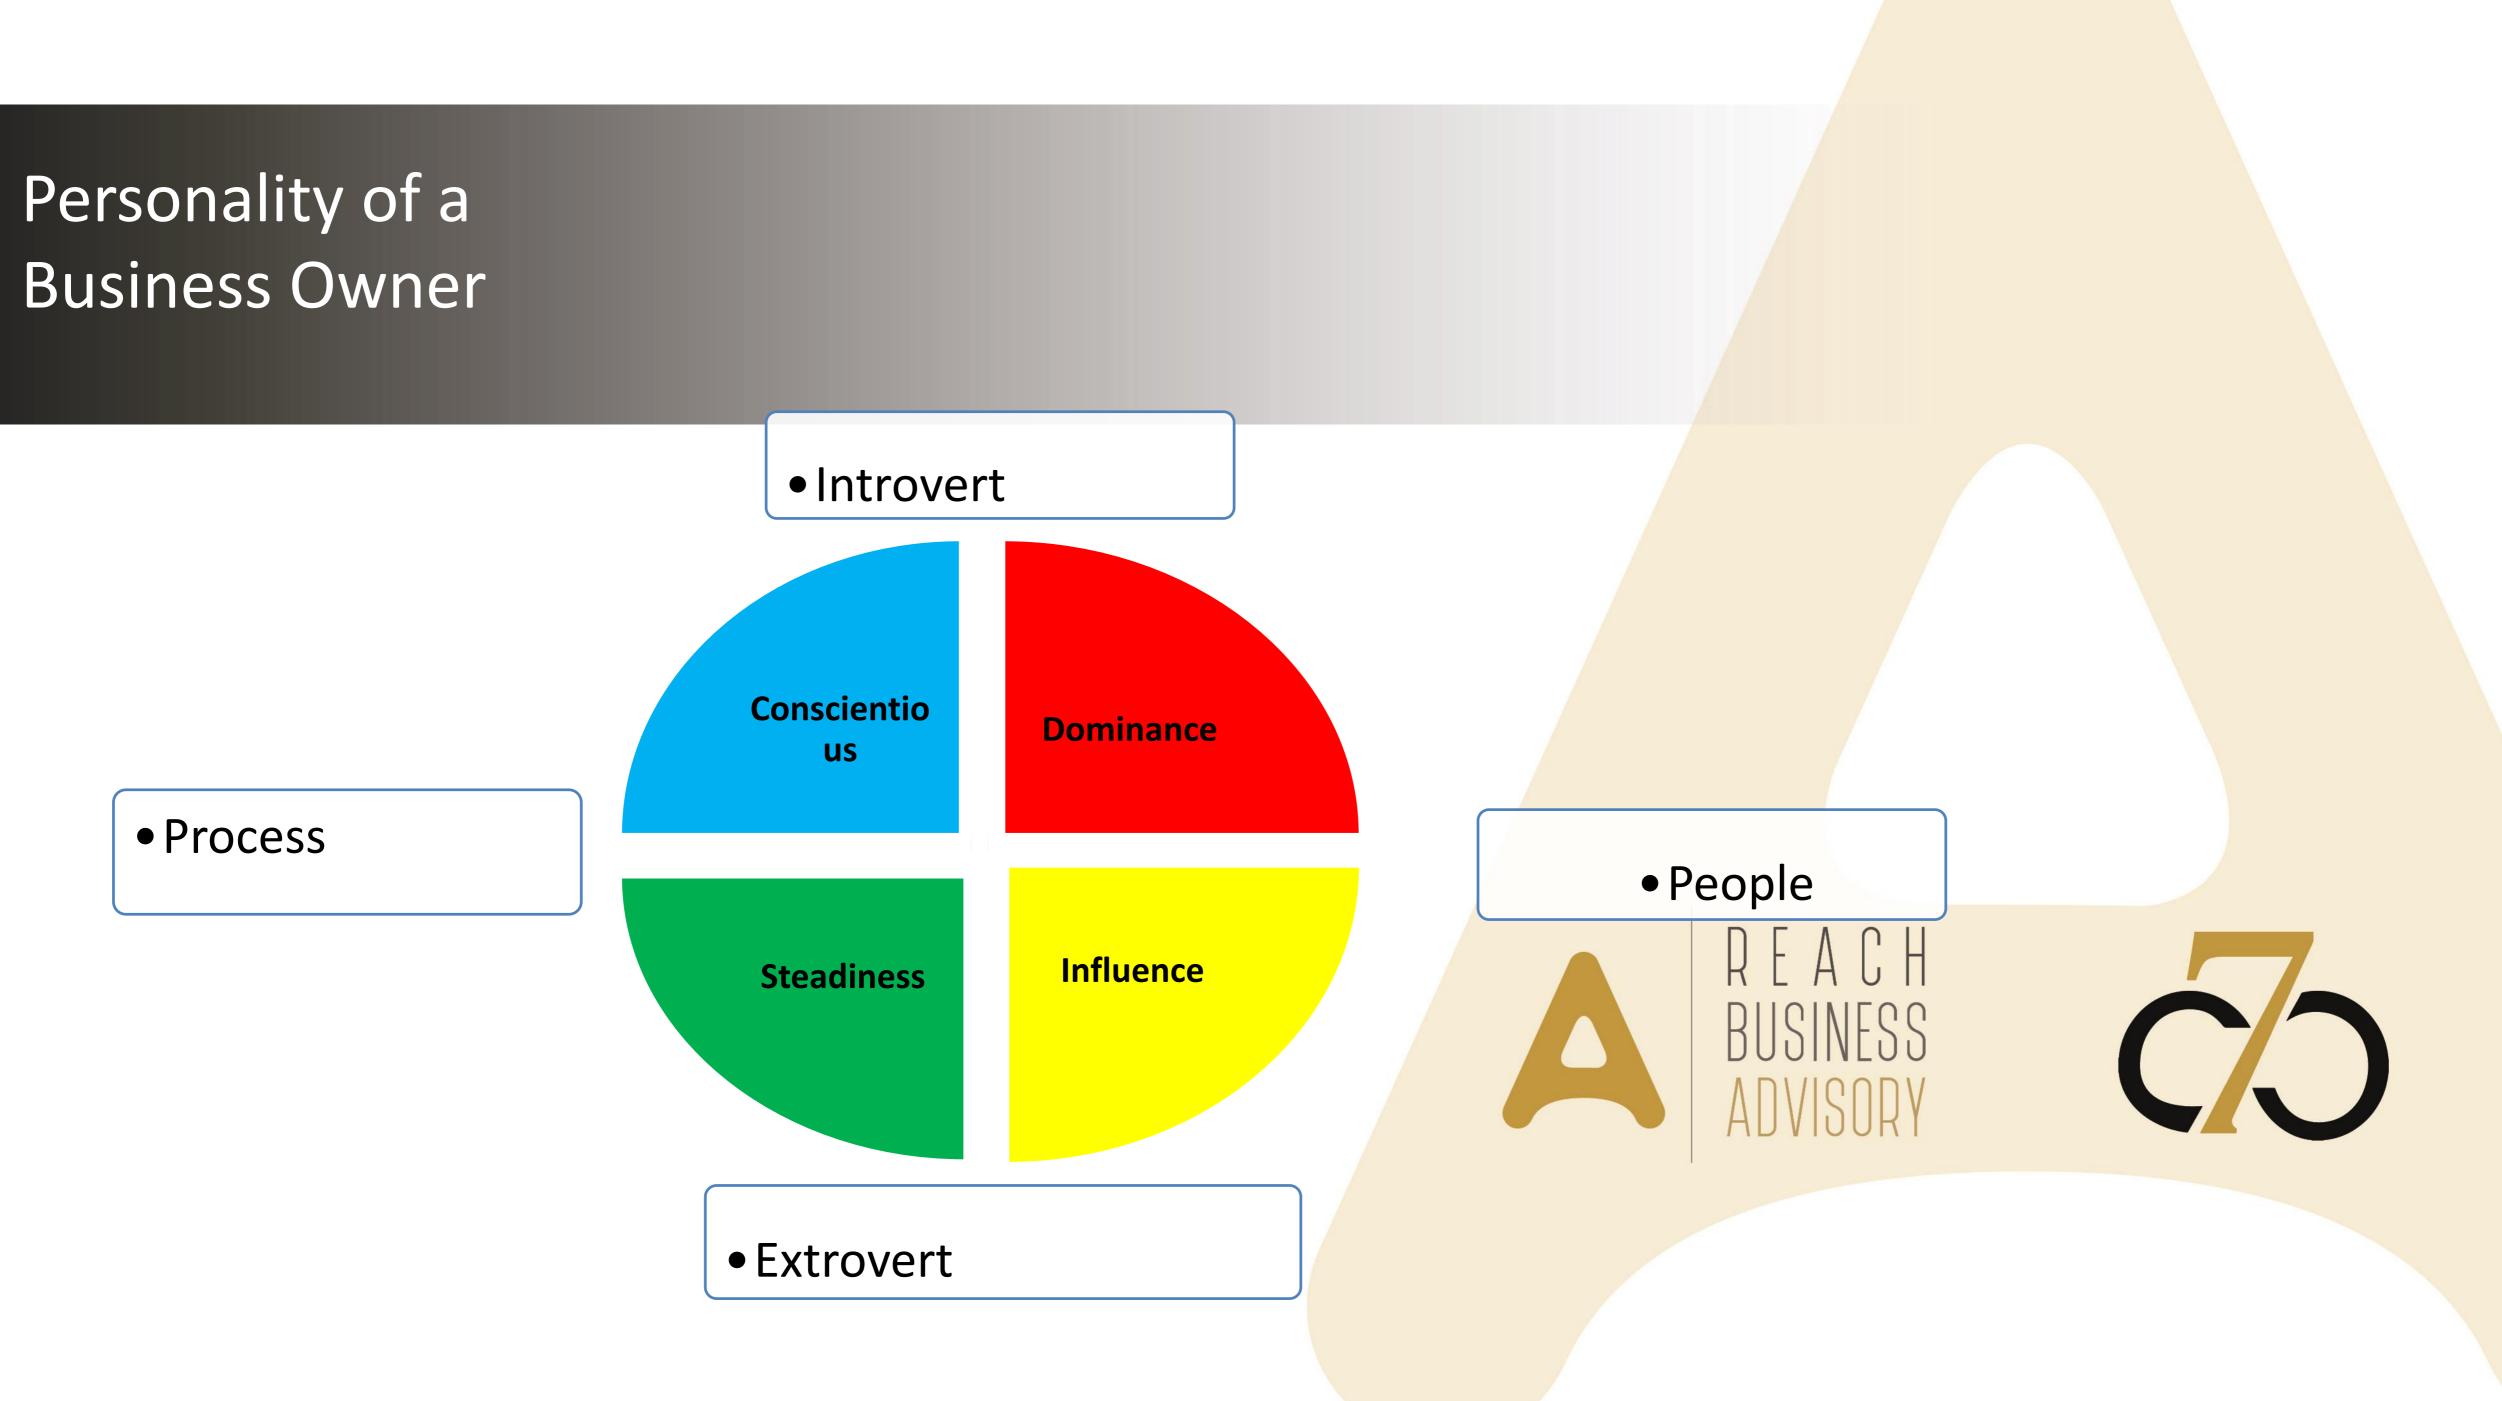

# R E A C H BUSINESS Advisory

Certified 7 STAGE Advisor



### RESILIENCE AND RESOURCEFULNESS HOW TO COPE IN THE MIDST OF A PANDEMIC





### FIGHT OR FLIGHT

- HUMAN RESPONSE TO ANY STRESSFUL SITUATION
- BEHAVIOUR IS DRIVEN BY PERSONALITY OF INDIVIDUALS



# REACH





### Personality of a Business







## FIGHT RESPONSE TO RISK IN BUSINESS

- EVALUATE CONSIDER THE RISKS AND YOUR **BUSINESS NEEDS**
- MITIGATE DEVELOP PROCESSES
- CHANGE THE WAY YOU DO BUSINESS
- EVOLVE NEW LINES OF BUSINESS, DIFFERENT CLIENTELE
- COLLABORATE WORK WITH OTHERS TO SOLVE THE PROBLEMS





## FLIGHT RESPONSE TO RISK IN BUSINESS

- PARALYZE DO NOTHING, WAIT AND SEE
- REGROUP BUSINESS RESCUE
- EXIT SELL (LIQUIDATE)



# REACH