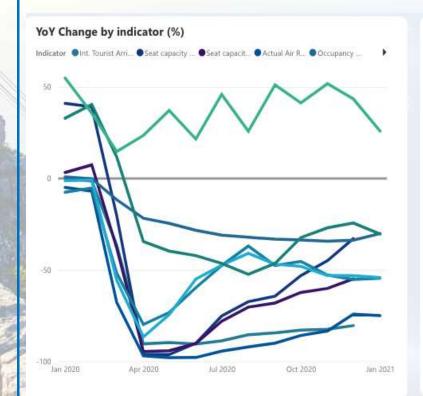

#### OVERVIEW

To see how each region or subregion is performing throughout recovery, select a region below.

Current selection: Africa

Select a region or subregion

Return to global view

| Category             | Indicator                                                                                                                                                                                                                                                                                                                                                                                                                                                                                                                                                                                                                                                                                                                                                                                                                                                                                                                                                                                                                                                                                                                                                                                                                                                                                                                                                                                                                                                                                                                                                                                                                                                                                                                                                                                                                                                                                                                                                                                                                                                                                                                      | As of      | Latest value | vs prev month | Year-to-date | Development (%) |
|----------------------|--------------------------------------------------------------------------------------------------------------------------------------------------------------------------------------------------------------------------------------------------------------------------------------------------------------------------------------------------------------------------------------------------------------------------------------------------------------------------------------------------------------------------------------------------------------------------------------------------------------------------------------------------------------------------------------------------------------------------------------------------------------------------------------------------------------------------------------------------------------------------------------------------------------------------------------------------------------------------------------------------------------------------------------------------------------------------------------------------------------------------------------------------------------------------------------------------------------------------------------------------------------------------------------------------------------------------------------------------------------------------------------------------------------------------------------------------------------------------------------------------------------------------------------------------------------------------------------------------------------------------------------------------------------------------------------------------------------------------------------------------------------------------------------------------------------------------------------------------------------------------------------------------------------------------------------------------------------------------------------------------------------------------------------------------------------------------------------------------------------------------------|------------|--------------|---------------|--------------|-----------------|
| 1. Tourism - general | Int. Tourist Arrivals - UNWTO                                                                                                                                                                                                                                                                                                                                                                                                                                                                                                                                                                                                                                                                                                                                                                                                                                                                                                                                                                                                                                                                                                                                                                                                                                                                                                                                                                                                                                                                                                                                                                                                                                                                                                                                                                                                                                                                                                                                                                                                                                                                                                  | Dec 2020   | 90.9         |               | -70 %        |                 |
| 2. Accommodation     | Travel Restrictions - UNWTO                                                                                                                                                                                                                                                                                                                                                                                                                                                                                                                                                                                                                                                                                                                                                                                                                                                                                                                                                                                                                                                                                                                                                                                                                                                                                                                                                                                                                                                                                                                                                                                                                                                                                                                                                                                                                                                                                                                                                                                                                                                                                                    | Nov 2020   | 25 9         |               |              |                 |
|                      | Travel Sentiment - TCI RESEARCH                                                                                                                                                                                                                                                                                                                                                                                                                                                                                                                                                                                                                                                                                                                                                                                                                                                                                                                                                                                                                                                                                                                                                                                                                                                                                                                                                                                                                                                                                                                                                                                                                                                                                                                                                                                                                                                                                                                                                                                                                                                                                                | Jan 2021   | 1 2          | 5 🕶           | 26           | W               |
|                      | Occupancy Rates - STR                                                                                                                                                                                                                                                                                                                                                                                                                                                                                                                                                                                                                                                                                                                                                                                                                                                                                                                                                                                                                                                                                                                                                                                                                                                                                                                                                                                                                                                                                                                                                                                                                                                                                                                                                                                                                                                                                                                                                                                                                                                                                                          | Jan 202    | 1 25 9       |               | 25 %         | 1               |
|                      | Hotel Searches - Sojern                                                                                                                                                                                                                                                                                                                                                                                                                                                                                                                                                                                                                                                                                                                                                                                                                                                                                                                                                                                                                                                                                                                                                                                                                                                                                                                                                                                                                                                                                                                                                                                                                                                                                                                                                                                                                                                                                                                                                                                                                                                                                                        | Jan 2021   | -55 9        | 6 -           | -55 %        | 1               |
| 3. Air transport     | Hatel Bookings - Sojern                                                                                                                                                                                                                                                                                                                                                                                                                                                                                                                                                                                                                                                                                                                                                                                                                                                                                                                                                                                                                                                                                                                                                                                                                                                                                                                                                                                                                                                                                                                                                                                                                                                                                                                                                                                                                                                                                                                                                                                                                                                                                                        | Jan 202    | -54 9        |               | -54 %        | \_              |
|                      | Short-term rentals - AirDNA                                                                                                                                                                                                                                                                                                                                                                                                                                                                                                                                                                                                                                                                                                                                                                                                                                                                                                                                                                                                                                                                                                                                                                                                                                                                                                                                                                                                                                                                                                                                                                                                                                                                                                                                                                                                                                                                                                                                                                                                                                                                                                    | Jan 2021   | 1 -30 9      | 6             | -30 %        | 1               |
|                      | Seat capacity - domestic - ICAO                                                                                                                                                                                                                                                                                                                                                                                                                                                                                                                                                                                                                                                                                                                                                                                                                                                                                                                                                                                                                                                                                                                                                                                                                                                                                                                                                                                                                                                                                                                                                                                                                                                                                                                                                                                                                                                                                                                                                                                                                                                                                                | Dec 2020   | -33 %        |               | -67 %        | 1               |
|                      | Seat capacity - International - ICAC                                                                                                                                                                                                                                                                                                                                                                                                                                                                                                                                                                                                                                                                                                                                                                                                                                                                                                                                                                                                                                                                                                                                                                                                                                                                                                                                                                                                                                                                                                                                                                                                                                                                                                                                                                                                                                                                                                                                                                                                                                                                                           | Dec 2020   | -55 9        |               | -71 %        | 1               |
|                      | Actual Air Reservations -<br>ForwardKeys                                                                                                                                                                                                                                                                                                                                                                                                                                                                                                                                                                                                                                                                                                                                                                                                                                                                                                                                                                                                                                                                                                                                                                                                                                                                                                                                                                                                                                                                                                                                                                                                                                                                                                                                                                                                                                                                                                                                                                                                                                                                                       | Jan 2021   | 75 9         |               | -75 %        | 1               |
| 4. COVID-19          | COVID-19 - 14 day notification rational COVID- | e Jan 2021 | 1 2          | 5 0           |              | ~               |