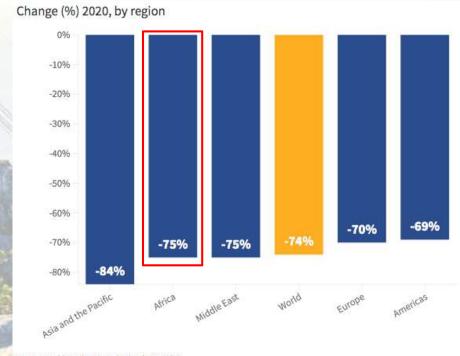

**YEAR 2019** 

70+ Million Int. Tourist Arrivals

39+ Billion USD Int. Tourism Receipts ♥

Severe strains of health systems and services

**COVID-19 cases** 

Complete/partial closure of borders

Jobs and local livelihoods

**African MSMEs** 

Gender based violence & vulnerable groups

Rise of poaching

\* Actual data for 2020 is preliminary and based on estimates for countries which have not yet reported results.

#TravelTomorrow