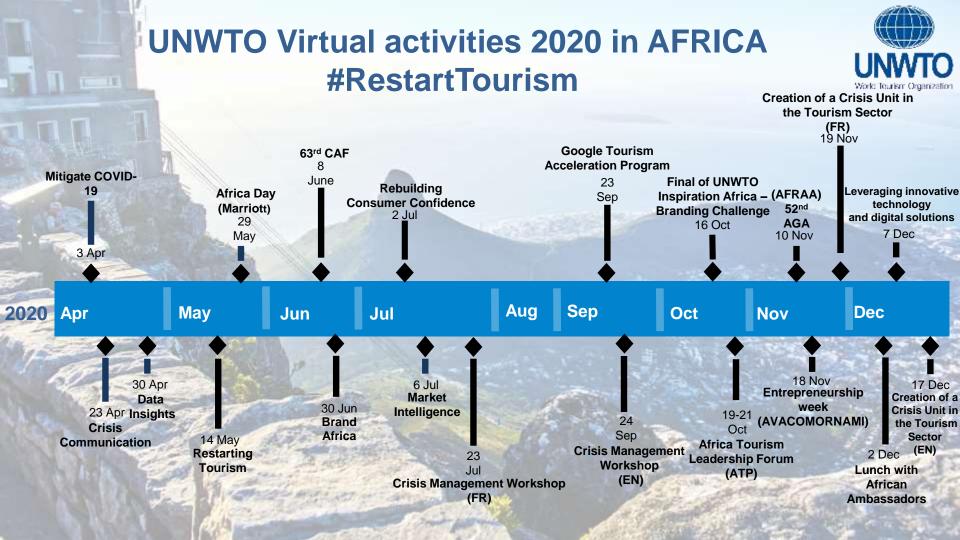

## **TECHNICAL ASSISTANCE in Africa 2020**

#### **AFRICA**

Algeria, Angola, Benin, Botswana, Botswana, Côte d'Ivoire,
Democratic Republic of Congo, Republic of Congo, Lesotho, Liberia,
Malawi, Morocco, Seychelles, South Africa, Tunisia, Zambia,