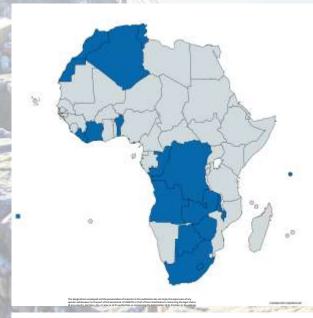

## **TECHNICAL ASSISTANCE in Africa 2020**

#### **AFRICA**

Algeria, Angola, Benin, Botswana, Botswana, Côte d'Ivoire,
Democratic Republic of Congo, Republic of Congo, Lesotho, Liberia,
Malawi, Morocco, Seychelles, South Africa, Tunisia, Zambia,