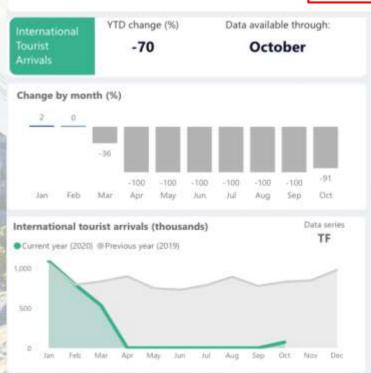

#### OVERVIEW

To see how each region or subregion is performing throughout recovery, select a region below.

Current selection: Africa

Select a region or subregion

Return to global view

| Category             | Indicator                                                                                                                                                                                                                                                                                                                                                                                                                                                                                                                                                                                                                                                                                                                                                                                                                                                                                                                                                                                                                                                                                                                                                                                                                                                                                                                                                                                                                                                                                                                                                                                                                                                                                                                                                                                                                                                                                                                                                                                                                                                                                                                      | As of      | Latest value | vs prev month | Year-to-date | Development (%) |
|----------------------|--------------------------------------------------------------------------------------------------------------------------------------------------------------------------------------------------------------------------------------------------------------------------------------------------------------------------------------------------------------------------------------------------------------------------------------------------------------------------------------------------------------------------------------------------------------------------------------------------------------------------------------------------------------------------------------------------------------------------------------------------------------------------------------------------------------------------------------------------------------------------------------------------------------------------------------------------------------------------------------------------------------------------------------------------------------------------------------------------------------------------------------------------------------------------------------------------------------------------------------------------------------------------------------------------------------------------------------------------------------------------------------------------------------------------------------------------------------------------------------------------------------------------------------------------------------------------------------------------------------------------------------------------------------------------------------------------------------------------------------------------------------------------------------------------------------------------------------------------------------------------------------------------------------------------------------------------------------------------------------------------------------------------------------------------------------------------------------------------------------------------------|------------|--------------|---------------|--------------|-----------------|
| 1. Tourism - general | Int. Tourist Arrivals - UNWTO                                                                                                                                                                                                                                                                                                                                                                                                                                                                                                                                                                                                                                                                                                                                                                                                                                                                                                                                                                                                                                                                                                                                                                                                                                                                                                                                                                                                                                                                                                                                                                                                                                                                                                                                                                                                                                                                                                                                                                                                                                                                                                  | Dec 2020   | 90.9         |               | -70 %        |                 |
| 2. Accommodation     | Travel Restrictions - UNWTO                                                                                                                                                                                                                                                                                                                                                                                                                                                                                                                                                                                                                                                                                                                                                                                                                                                                                                                                                                                                                                                                                                                                                                                                                                                                                                                                                                                                                                                                                                                                                                                                                                                                                                                                                                                                                                                                                                                                                                                                                                                                                                    | Nov 2020   | 25 9         |               |              |                 |
|                      | Travel Sentiment - TCI RESEARCH                                                                                                                                                                                                                                                                                                                                                                                                                                                                                                                                                                                                                                                                                                                                                                                                                                                                                                                                                                                                                                                                                                                                                                                                                                                                                                                                                                                                                                                                                                                                                                                                                                                                                                                                                                                                                                                                                                                                                                                                                                                                                                | Jan 2021   | 1 2          | 5 🕶           | 26           | W               |
|                      | Occupancy Rates - STR                                                                                                                                                                                                                                                                                                                                                                                                                                                                                                                                                                                                                                                                                                                                                                                                                                                                                                                                                                                                                                                                                                                                                                                                                                                                                                                                                                                                                                                                                                                                                                                                                                                                                                                                                                                                                                                                                                                                                                                                                                                                                                          | Jan 202    | 1 25 9       |               | 25 %         | 1               |
|                      | Hotel Searches - Sojern                                                                                                                                                                                                                                                                                                                                                                                                                                                                                                                                                                                                                                                                                                                                                                                                                                                                                                                                                                                                                                                                                                                                                                                                                                                                                                                                                                                                                                                                                                                                                                                                                                                                                                                                                                                                                                                                                                                                                                                                                                                                                                        | Jan 2021   | -55 9        | 6 -           | -55 %        | 1               |
| 3. Air transport     | Hatel Bookings - Sojern                                                                                                                                                                                                                                                                                                                                                                                                                                                                                                                                                                                                                                                                                                                                                                                                                                                                                                                                                                                                                                                                                                                                                                                                                                                                                                                                                                                                                                                                                                                                                                                                                                                                                                                                                                                                                                                                                                                                                                                                                                                                                                        | Jan 202    | -54 9        |               | -54 %        | \_              |
|                      | Short-term rentals - AirDNA                                                                                                                                                                                                                                                                                                                                                                                                                                                                                                                                                                                                                                                                                                                                                                                                                                                                                                                                                                                                                                                                                                                                                                                                                                                                                                                                                                                                                                                                                                                                                                                                                                                                                                                                                                                                                                                                                                                                                                                                                                                                                                    | Jan 2021   | 1 -30 9      | 6             | -30 %        | 1               |
|                      | Seat capacity - domestic - ICAO                                                                                                                                                                                                                                                                                                                                                                                                                                                                                                                                                                                                                                                                                                                                                                                                                                                                                                                                                                                                                                                                                                                                                                                                                                                                                                                                                                                                                                                                                                                                                                                                                                                                                                                                                                                                                                                                                                                                                                                                                                                                                                | Dec 2020   | -33 %        |               | -67 %        | 1               |
|                      | Seat capacity - International - ICAC                                                                                                                                                                                                                                                                                                                                                                                                                                                                                                                                                                                                                                                                                                                                                                                                                                                                                                                                                                                                                                                                                                                                                                                                                                                                                                                                                                                                                                                                                                                                                                                                                                                                                                                                                                                                                                                                                                                                                                                                                                                                                           | Dec 2020   | -55 9        |               | -71 %        | 1               |
|                      | Actual Air Reservations -<br>ForwardKeys                                                                                                                                                                                                                                                                                                                                                                                                                                                                                                                                                                                                                                                                                                                                                                                                                                                                                                                                                                                                                                                                                                                                                                                                                                                                                                                                                                                                                                                                                                                                                                                                                                                                                                                                                                                                                                                                                                                                                                                                                                                                                       | Jan 2021   | 75 9         |               | -75 %        | 1               |
| 4. COVID-19          | COVID-19 - 14 day notification rational COVID- | e Jan 2021 | 1 2          | 5 0           |              | ~               |