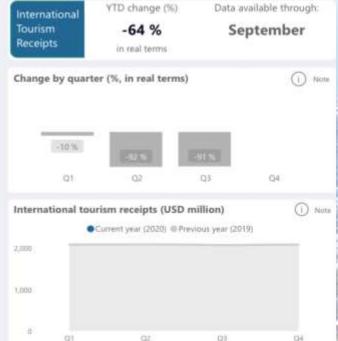

#### OVERVIEW

To see how each region or subregion is performing throughout recovery, select a region below.

Current selection: Africa

Select a region or subregion

Return to global view

| Category             | Indicator                                                                                                                                                                                                                                                                                                                                                                                                                                                                                                                                                                                                                                                                                                                                                                                                                                                                                                                                                                                                                                                                                                                                                                                                                                                                                                                                                                                                                                                                                                                                                                                                                                                                                                                                                                                                                                                                                                                                                                                                                                                                                                                      | As of      | Latest value | vs prev month | Year-to-date | Development (%) |
|----------------------|--------------------------------------------------------------------------------------------------------------------------------------------------------------------------------------------------------------------------------------------------------------------------------------------------------------------------------------------------------------------------------------------------------------------------------------------------------------------------------------------------------------------------------------------------------------------------------------------------------------------------------------------------------------------------------------------------------------------------------------------------------------------------------------------------------------------------------------------------------------------------------------------------------------------------------------------------------------------------------------------------------------------------------------------------------------------------------------------------------------------------------------------------------------------------------------------------------------------------------------------------------------------------------------------------------------------------------------------------------------------------------------------------------------------------------------------------------------------------------------------------------------------------------------------------------------------------------------------------------------------------------------------------------------------------------------------------------------------------------------------------------------------------------------------------------------------------------------------------------------------------------------------------------------------------------------------------------------------------------------------------------------------------------------------------------------------------------------------------------------------------------|------------|--------------|---------------|--------------|-----------------|
| 1. Tourism - general | Int. Tourist Arrivals - UNWTO                                                                                                                                                                                                                                                                                                                                                                                                                                                                                                                                                                                                                                                                                                                                                                                                                                                                                                                                                                                                                                                                                                                                                                                                                                                                                                                                                                                                                                                                                                                                                                                                                                                                                                                                                                                                                                                                                                                                                                                                                                                                                                  | Dec 2020   | 90.9         |               | -70 %        |                 |
| 2. Accommodation     | Travel Restrictions - UNWTO                                                                                                                                                                                                                                                                                                                                                                                                                                                                                                                                                                                                                                                                                                                                                                                                                                                                                                                                                                                                                                                                                                                                                                                                                                                                                                                                                                                                                                                                                                                                                                                                                                                                                                                                                                                                                                                                                                                                                                                                                                                                                                    | Nov 2020   | 25 9         |               |              |                 |
|                      | Travel Sentiment - TCI RESEARCH                                                                                                                                                                                                                                                                                                                                                                                                                                                                                                                                                                                                                                                                                                                                                                                                                                                                                                                                                                                                                                                                                                                                                                                                                                                                                                                                                                                                                                                                                                                                                                                                                                                                                                                                                                                                                                                                                                                                                                                                                                                                                                | Jan 2021   | 1 2          | 5 🕶           | 26           | W               |
|                      | Occupancy Rates - STR                                                                                                                                                                                                                                                                                                                                                                                                                                                                                                                                                                                                                                                                                                                                                                                                                                                                                                                                                                                                                                                                                                                                                                                                                                                                                                                                                                                                                                                                                                                                                                                                                                                                                                                                                                                                                                                                                                                                                                                                                                                                                                          | Jan 202    | 1 25 9       |               | 25 %         | 1               |
|                      | Hotel Searches - Sojern                                                                                                                                                                                                                                                                                                                                                                                                                                                                                                                                                                                                                                                                                                                                                                                                                                                                                                                                                                                                                                                                                                                                                                                                                                                                                                                                                                                                                                                                                                                                                                                                                                                                                                                                                                                                                                                                                                                                                                                                                                                                                                        | Jan 2021   | -55 9        | 6 -           | -55 %        | 1               |
| 3. Air transport     | Hatel Bookings - Sojern                                                                                                                                                                                                                                                                                                                                                                                                                                                                                                                                                                                                                                                                                                                                                                                                                                                                                                                                                                                                                                                                                                                                                                                                                                                                                                                                                                                                                                                                                                                                                                                                                                                                                                                                                                                                                                                                                                                                                                                                                                                                                                        | Jan 202    | -54 9        |               | -54 %        | \_              |
|                      | Short-term rentals - AirDNA                                                                                                                                                                                                                                                                                                                                                                                                                                                                                                                                                                                                                                                                                                                                                                                                                                                                                                                                                                                                                                                                                                                                                                                                                                                                                                                                                                                                                                                                                                                                                                                                                                                                                                                                                                                                                                                                                                                                                                                                                                                                                                    | Jan 2021   | 1 -30 9      | 6             | -30 %        | 1               |
|                      | Seat capacity - domestic - ICAO                                                                                                                                                                                                                                                                                                                                                                                                                                                                                                                                                                                                                                                                                                                                                                                                                                                                                                                                                                                                                                                                                                                                                                                                                                                                                                                                                                                                                                                                                                                                                                                                                                                                                                                                                                                                                                                                                                                                                                                                                                                                                                | Dec 2020   | -33 %        |               | -67 %        | 1               |
|                      | Seat capacity - International - ICAC                                                                                                                                                                                                                                                                                                                                                                                                                                                                                                                                                                                                                                                                                                                                                                                                                                                                                                                                                                                                                                                                                                                                                                                                                                                                                                                                                                                                                                                                                                                                                                                                                                                                                                                                                                                                                                                                                                                                                                                                                                                                                           | Dec 2020   | -55 9        |               | -71 %        | 1               |
|                      | Actual Air Reservations -<br>ForwardKeys                                                                                                                                                                                                                                                                                                                                                                                                                                                                                                                                                                                                                                                                                                                                                                                                                                                                                                                                                                                                                                                                                                                                                                                                                                                                                                                                                                                                                                                                                                                                                                                                                                                                                                                                                                                                                                                                                                                                                                                                                                                                                       | Jan 2021   | 75 9         |               | -75 %        | 1               |
| 4. COVID-19          | COVID-19 - 14 day notification rational COVID- | e Jan 2021 | 1 2          | 5 0           |              | ~               |