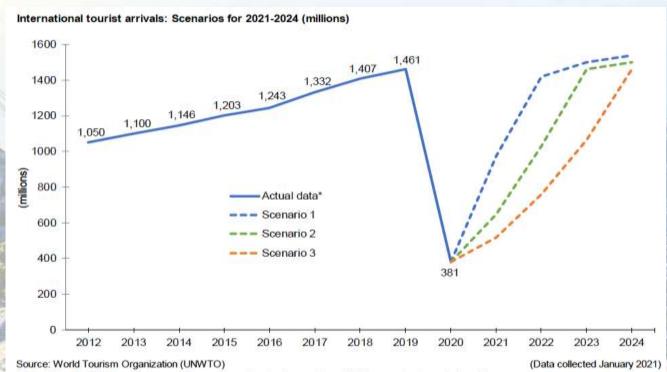

**YEAR 2019** 

70+ Million Int. Tourist Arrivals

39+ Billion USD Int. Tourism Receipts ♥

Severe strains of health systems and services

**COVID-19 cases** 

Complete/partial closure of borders

Jobs and local livelihoods

**African MSMEs** 

Gender based violence & vulnerable groups

Rise of poaching

\* Actual data for 2020 is preliminary and based on estimates for countries which have not yet reported results.

#TravelTomorrow