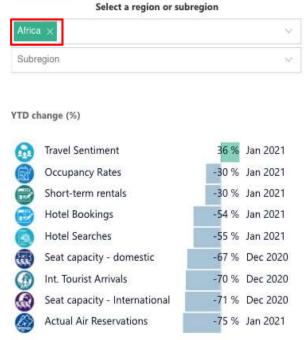

#### OVERVIEW

To see how each region or subregion is performing throughout recovery, select a region below.

Current selection: Africa

Select a region or subregion

Return to global view

| Category             | Indicator                                                                                                                                                                                                                                                                                                                                                                                                                                                                                                                                                                                                                                                                                                                                                                                                                                                                                                                                                                                                                                                                                                                                                                                                                                                                                                                                                                                                                                                                                                                                                                                                                                                                                                                                                                                                                                                                                                                                                                                                                                                                                                                      | As of      | Latest value | vs prev month | Year-to-date | Development (%) |
|----------------------|--------------------------------------------------------------------------------------------------------------------------------------------------------------------------------------------------------------------------------------------------------------------------------------------------------------------------------------------------------------------------------------------------------------------------------------------------------------------------------------------------------------------------------------------------------------------------------------------------------------------------------------------------------------------------------------------------------------------------------------------------------------------------------------------------------------------------------------------------------------------------------------------------------------------------------------------------------------------------------------------------------------------------------------------------------------------------------------------------------------------------------------------------------------------------------------------------------------------------------------------------------------------------------------------------------------------------------------------------------------------------------------------------------------------------------------------------------------------------------------------------------------------------------------------------------------------------------------------------------------------------------------------------------------------------------------------------------------------------------------------------------------------------------------------------------------------------------------------------------------------------------------------------------------------------------------------------------------------------------------------------------------------------------------------------------------------------------------------------------------------------------|------------|--------------|---------------|--------------|-----------------|
| 1. Tourism - general | Int. Tourist Arrivals - UNWTO                                                                                                                                                                                                                                                                                                                                                                                                                                                                                                                                                                                                                                                                                                                                                                                                                                                                                                                                                                                                                                                                                                                                                                                                                                                                                                                                                                                                                                                                                                                                                                                                                                                                                                                                                                                                                                                                                                                                                                                                                                                                                                  | Dec 2020   | 90.9         |               | -70 %        |                 |
| 2. Accommodation     | Travel Restrictions - UNWTO                                                                                                                                                                                                                                                                                                                                                                                                                                                                                                                                                                                                                                                                                                                                                                                                                                                                                                                                                                                                                                                                                                                                                                                                                                                                                                                                                                                                                                                                                                                                                                                                                                                                                                                                                                                                                                                                                                                                                                                                                                                                                                    | Nov 2020   | 25 9         |               |              |                 |
|                      | Travel Sentiment - TCI RESEARCH                                                                                                                                                                                                                                                                                                                                                                                                                                                                                                                                                                                                                                                                                                                                                                                                                                                                                                                                                                                                                                                                                                                                                                                                                                                                                                                                                                                                                                                                                                                                                                                                                                                                                                                                                                                                                                                                                                                                                                                                                                                                                                | Jan 2021   | 1 2          | 5 🕶           | 26           | W               |
|                      | Occupancy Rates - STR                                                                                                                                                                                                                                                                                                                                                                                                                                                                                                                                                                                                                                                                                                                                                                                                                                                                                                                                                                                                                                                                                                                                                                                                                                                                                                                                                                                                                                                                                                                                                                                                                                                                                                                                                                                                                                                                                                                                                                                                                                                                                                          | Jan 202    | 1 25 9       |               | 25 %         | 1               |
|                      | Hotel Searches - Sojern                                                                                                                                                                                                                                                                                                                                                                                                                                                                                                                                                                                                                                                                                                                                                                                                                                                                                                                                                                                                                                                                                                                                                                                                                                                                                                                                                                                                                                                                                                                                                                                                                                                                                                                                                                                                                                                                                                                                                                                                                                                                                                        | Jan 2021   | -55 9        | 6 -           | -55 %        | 1               |
| 3. Air transport     | Hatel Bookings - Sojern                                                                                                                                                                                                                                                                                                                                                                                                                                                                                                                                                                                                                                                                                                                                                                                                                                                                                                                                                                                                                                                                                                                                                                                                                                                                                                                                                                                                                                                                                                                                                                                                                                                                                                                                                                                                                                                                                                                                                                                                                                                                                                        | Jan 202    | -54 9        |               | -54 %        | \_              |
|                      | Short-term rentals - AirDNA                                                                                                                                                                                                                                                                                                                                                                                                                                                                                                                                                                                                                                                                                                                                                                                                                                                                                                                                                                                                                                                                                                                                                                                                                                                                                                                                                                                                                                                                                                                                                                                                                                                                                                                                                                                                                                                                                                                                                                                                                                                                                                    | Jan 2021   | 1 -30 9      | 6             | -30 %        | 1               |
|                      | Seat capacity - domestic - ICAO                                                                                                                                                                                                                                                                                                                                                                                                                                                                                                                                                                                                                                                                                                                                                                                                                                                                                                                                                                                                                                                                                                                                                                                                                                                                                                                                                                                                                                                                                                                                                                                                                                                                                                                                                                                                                                                                                                                                                                                                                                                                                                | Dec 2020   | -33 %        |               | -67 %        | 1               |
|                      | Seat capacity - International - ICAC                                                                                                                                                                                                                                                                                                                                                                                                                                                                                                                                                                                                                                                                                                                                                                                                                                                                                                                                                                                                                                                                                                                                                                                                                                                                                                                                                                                                                                                                                                                                                                                                                                                                                                                                                                                                                                                                                                                                                                                                                                                                                           | Dec 2020   | -55 9        |               | -71 %        | 1               |
|                      | Actual Air Reservations -<br>ForwardKeys                                                                                                                                                                                                                                                                                                                                                                                                                                                                                                                                                                                                                                                                                                                                                                                                                                                                                                                                                                                                                                                                                                                                                                                                                                                                                                                                                                                                                                                                                                                                                                                                                                                                                                                                                                                                                                                                                                                                                                                                                                                                                       | Jan 2021   | 75 9         |               | -75 %        | 1               |
| 4. COVID-19          | COVID-19 - 14 day notification rational COVID- | e Jan 2021 | 1 2          | 5 0           |              | ~               |