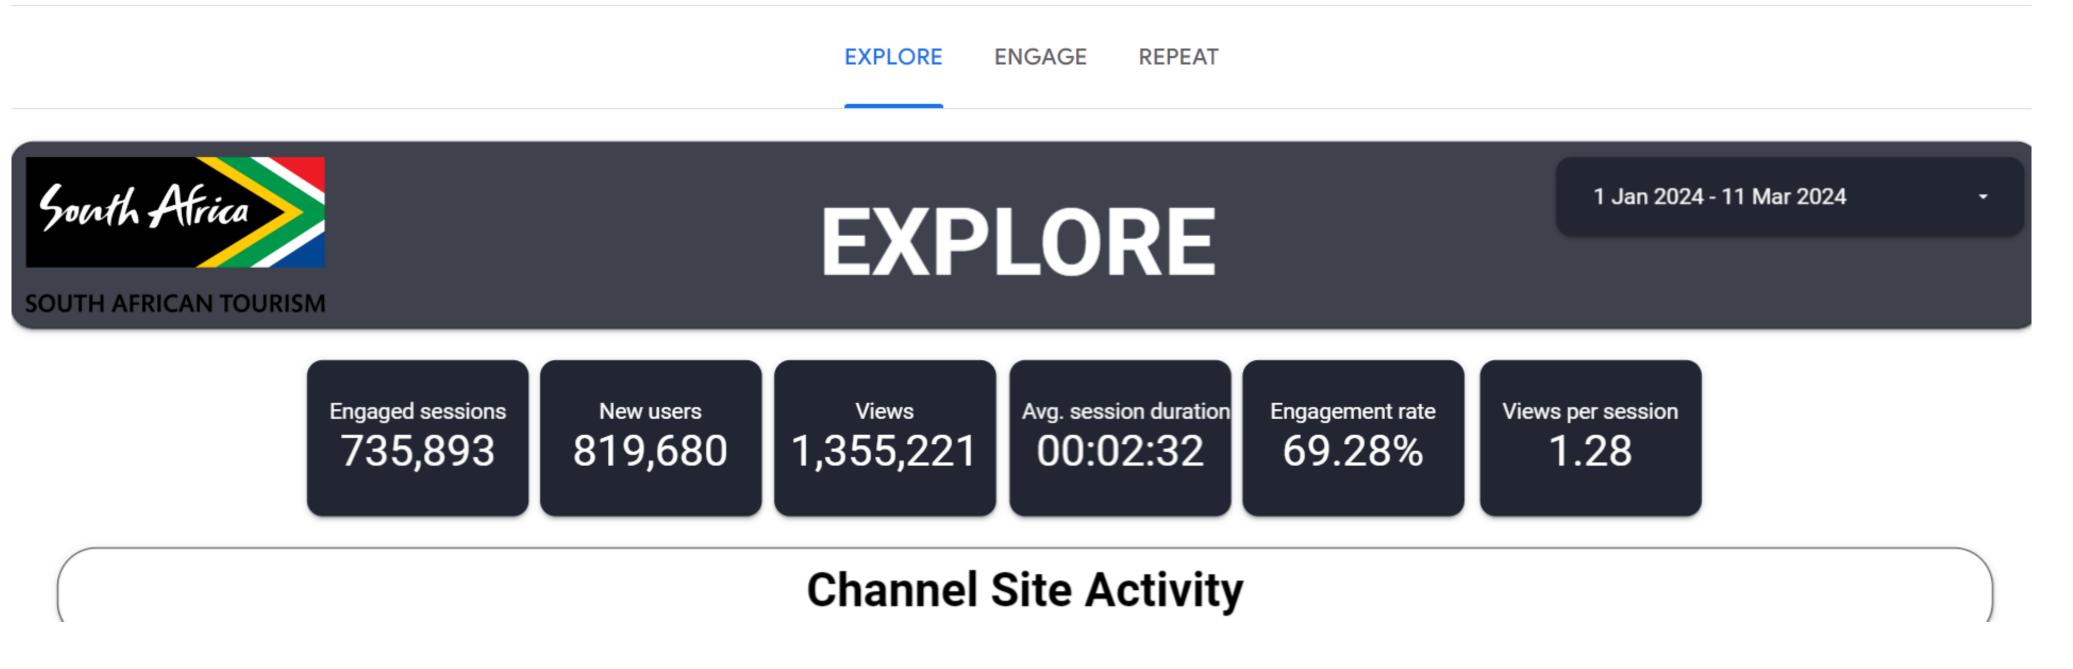

### **MEASUREMENT: SOUTH AFRICAN TOURISM SHOWCASE**

https://lookerstudio.google.com/u/0/reporting/b520a3b4-5d72-4cef-b27d-29bf3386e912/page/l3GUC