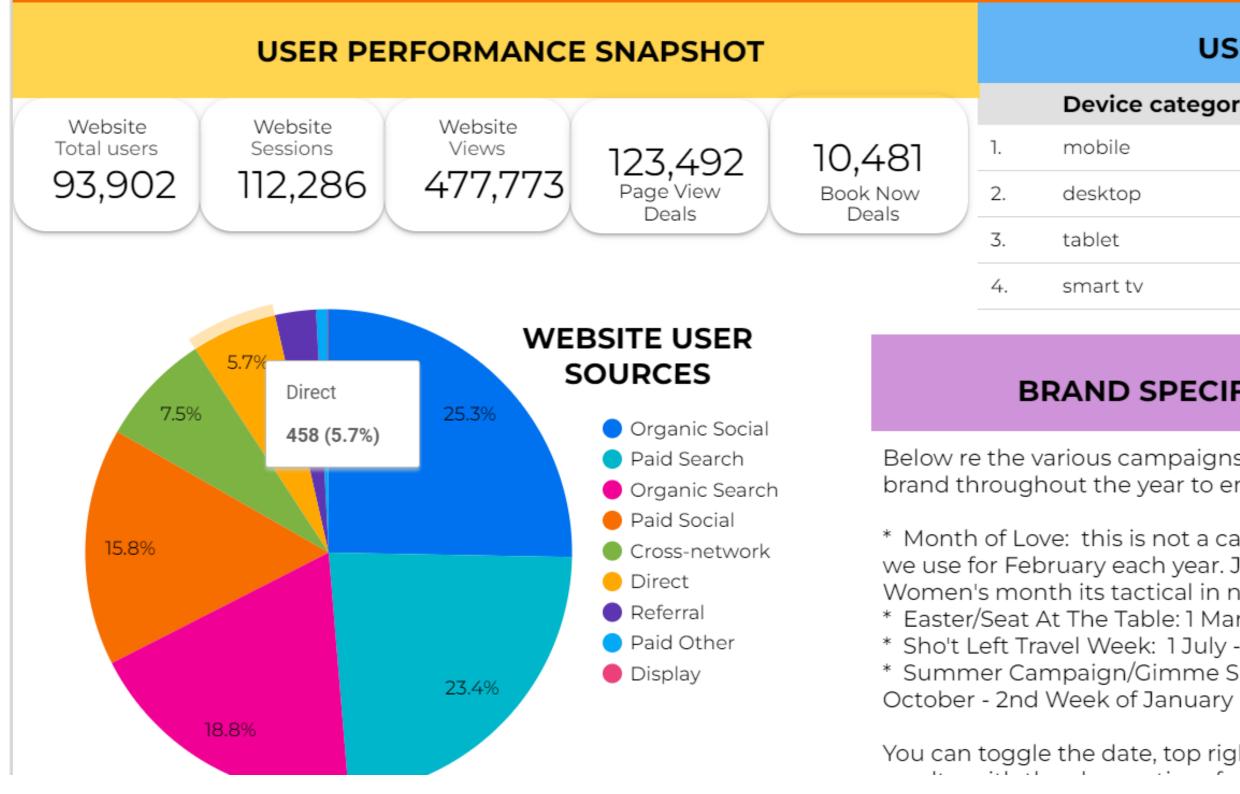

#### 4 Sept 2023 - 10 Sept 2023

You can filter by dates for the duration of the campaign, or any other date you wish to look at.

| USER DEVICE     |            |
|-----------------|------------|
| Device category | Sessions 🔹 |
| nobile          | 100,973    |
| esktop          | 11,483     |
| ablet           | 852        |
| mart tv         | 4          |

#### **BRAND SPECIFIC CAMPAIGNS**

Below re the various campaigns that are run by the Sho't Left brand throughout the year to encourage domestic travel:

\* Month of Love: this is not a campaign but a content theme we use for February each year. Just like Youth Month or Women's month its tactical in nature. \* Easter/Seat At The Table: 1 March - 14 April (Mid April)

\* Sho't Left Travel Week: 1 July - 2nd week of September \* Summer Campaign/Gimme Summer that Sho''t Left: 01

You can toggle the date, top right to see the desired campaign . .