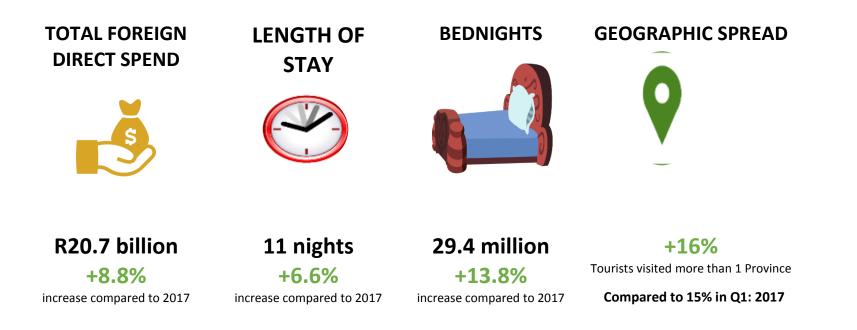

#### QUARTER ONE PERFORMANCE OF KEY INBOUND TOURISM INDICATORS (JAN - MAR 2018)

*Note:* SA Tourism Quarter Two performance report is not yet available therefore Quarter One performance for the above indicators will be reported.

Source: South African Tourism: Quarter One Report, 2018.