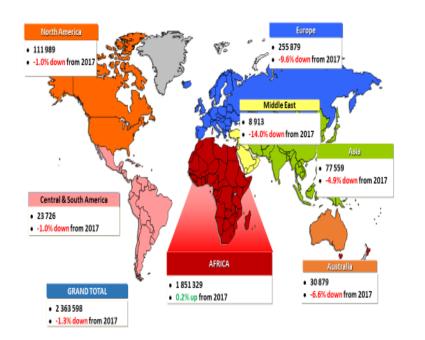

### SOUTH AFRICA TOURIST ARRIVALS PERFORMANCE BY REGION (APR-JUN 2018)

South African tourist arrivals decreased by 1.3% for the period Apr-Jun 2018 compared to Apr-Jun 2017.

Source: Stats SA: Tourism and Migration report: June 2018

Source: Stats SA: Tourism and Migration report: June 2018