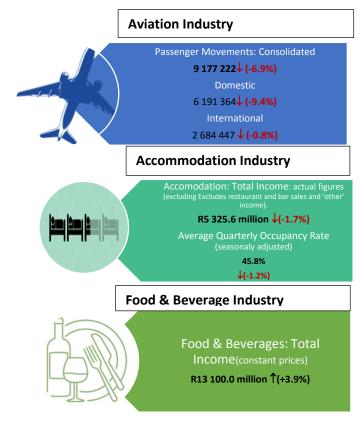

#### SOUTH AFRICAN RELATED INDUSTRIES TOURISM PERFORMANCE (APR-JUN 2018)

The food and beverages industry experienced a positive growth for the period April-June 2018 compared to April-June 2017. The accommodation and aviation industry experienced a decline when comparing April-June 2018 to April-June 2017.

Source: Airports Company South Africa June data 2018, Stats SA, Accommodation data cuts and Food and Beverages report: June 2018