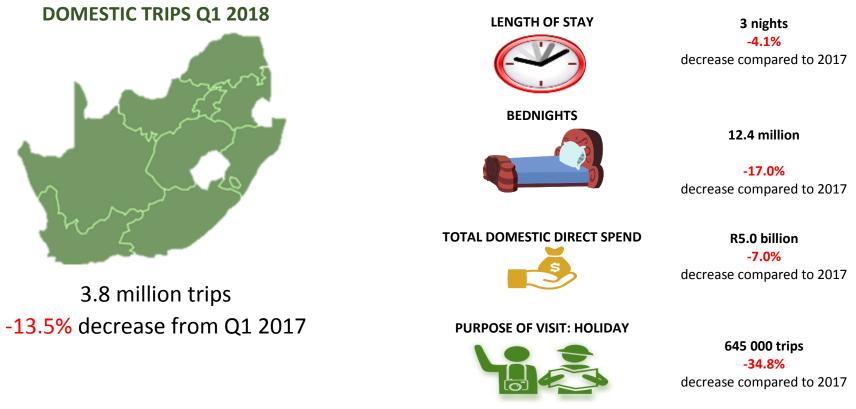

#### PERFORMANCE OF SOUTH AFRICA'S DOMESTIC TOURISM INDICATORS (JAN-MAR 2018)

Comparing Jan-Mar 2018 to Jan-Mar 2017, there was a decline recorded in Domestic trips, total domestic direct spend, length of stay and bed nights as shown below.

South African Tourism: Quarter One Report, 2018.

**KEY DOMESTIC INDICATORS' PERFORMANCE: JAN-MARCH 2018** 