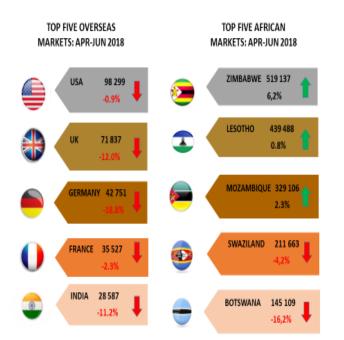

## SOUTH AFRICA TOP 5 OVERSEAS AND AFRICA MARKETS (APR-JUN 2018)

All top five overseas markets experienced a decline during the period April-June 2018. The top three African markets (Zimbabwe, Lesotho and Mozambique) experienced an increase while tourist arrivals from Botswana and Swaziland declined during the same period under review.

Source: Stats SA: Tourism and Migration report: June 2018

Source: Stats SA: Tourism and Migration report: June 2018