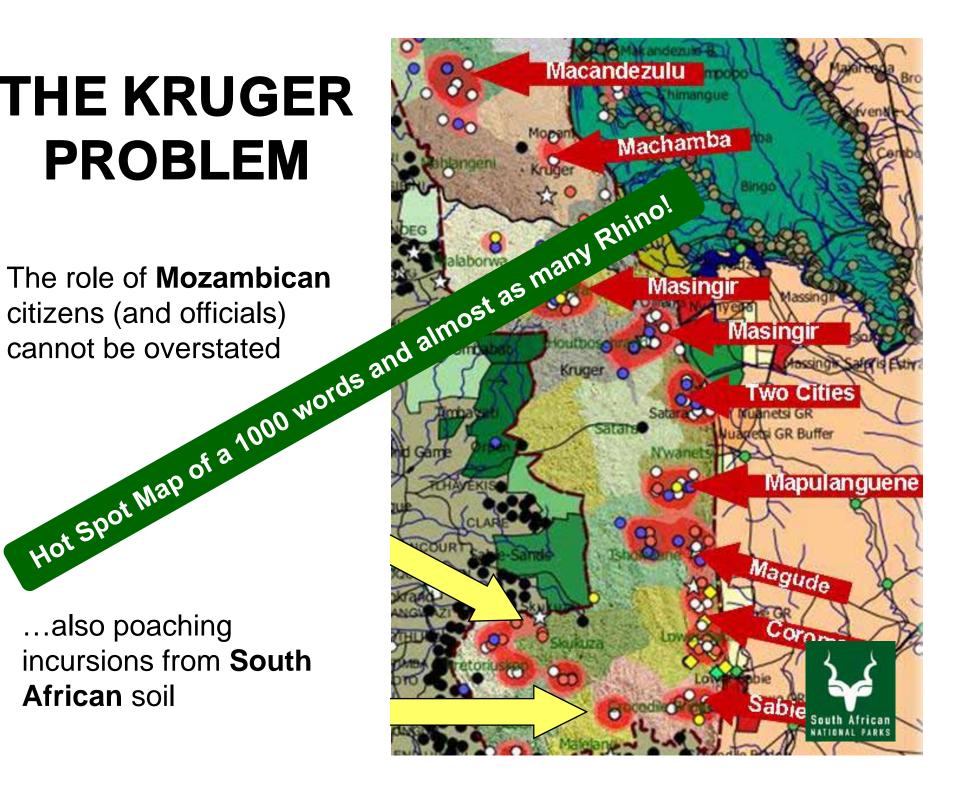

NVIRONMENTAL ASSETS**

Armageddon of the Rhino will or will not be in Kruger ...with over 60% of the world rhino population



# Cost of Ownership = Resources

- > implied by over R Bn 40 worth of Rhino
- > ahead of gold, platinum, and diamonds!



Treat Rhino according to it's value – higher than gold

#### A Global Challenge



Supply meets demand largely in Kruger



## Protecting assets - key element



### Elements of Successful **Environmental Asset Protection**

**Enforce** - Law enforcement\* integral to Conservation





# The KRUGER CHALLENGE

KNP is 2,000,000ha (20,000km²)

380km x 60km

1000 km border line

356km border with Mozambique

The Lebombo mountain range

1,4 Million tourists per annum



### THE KRUGER **PROBLEM**

...also poaching incursions from South African soil



## THE VALUE CONDUIT CHALLENGE AND RISKS



The Ranger Corps can only influence on the ground

- Ranger life and limb
- Wide spread corruption
- Mass incursion and poaching
- Tourists and tourism interference / impact
- Other Parks, other animals
- Too little to late

#### **CURRENT REALITY IN KRUGER**





Poachers are replaced at a faster rate than Rhino





#### Poachers Neutralised in & around the KNP in 2013



## Approach

#### Think big

- Demand SEA
- Mozambique
- Total solution/ capability
- Technology

#### Start small

- Pro active
- Intelligence
- Alliances
- Task Force effect

#### Act now

- Ranger corps
- Protect
- React

Manage complexity



#### FACING THE CHALLENGE

#### STRATEGIC FRAMEWORK



#### Clear the Park from the outside at a local scale



CHISSANO FOUNDATION