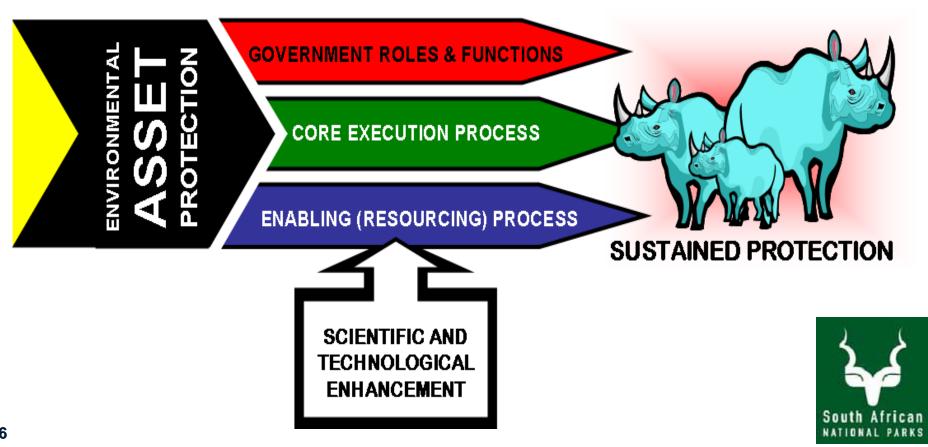

### Elements of Successful **Environmental Asset Protection**

**Enforce** - Law enforcement\* integral to Conservation