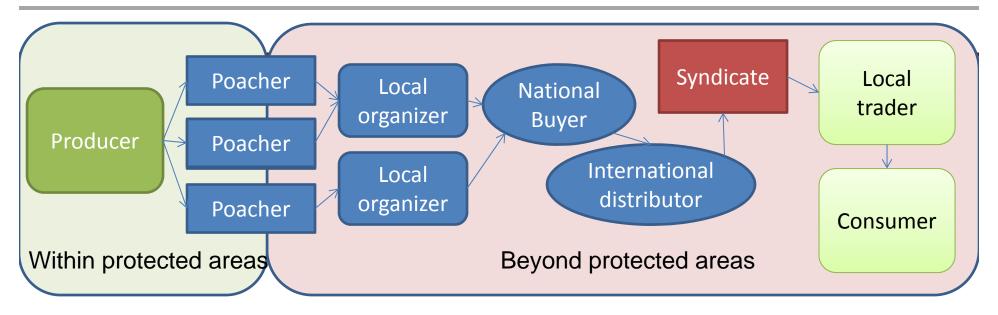

## THE VALUE CONDUIT CHALLENGE AND RISKS

The Ranger Corps can only influence on the ground

- Ranger life and limb
- Wide spread corruption
- Mass incursion and poaching
- Tourists and tourism interference / impact
- Other Parks, other animals
- Too little to late