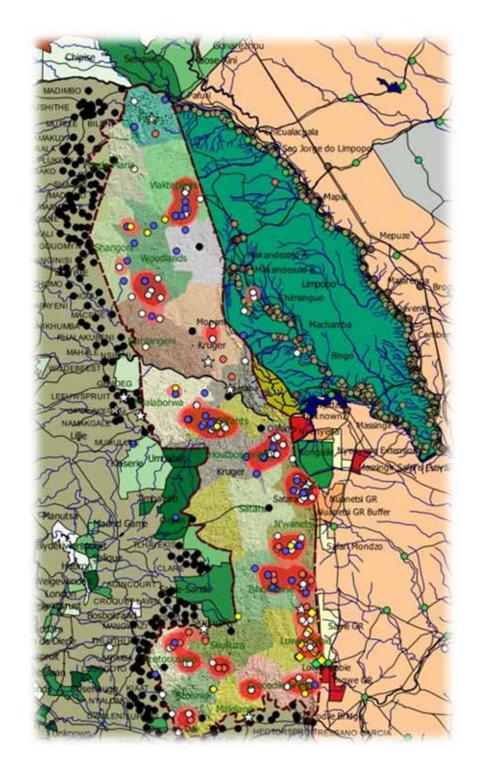

# The KRUGER CHALLENGE

KNP is 2,000,000ha (20,000km²)

380km x 60km

1000 km border line

356km border with Mozambique

The Lebombo mountain range

1,4 Million tourists per annum

### THE KRUGER **PROBLEM**

...also poaching incursions from South African soil