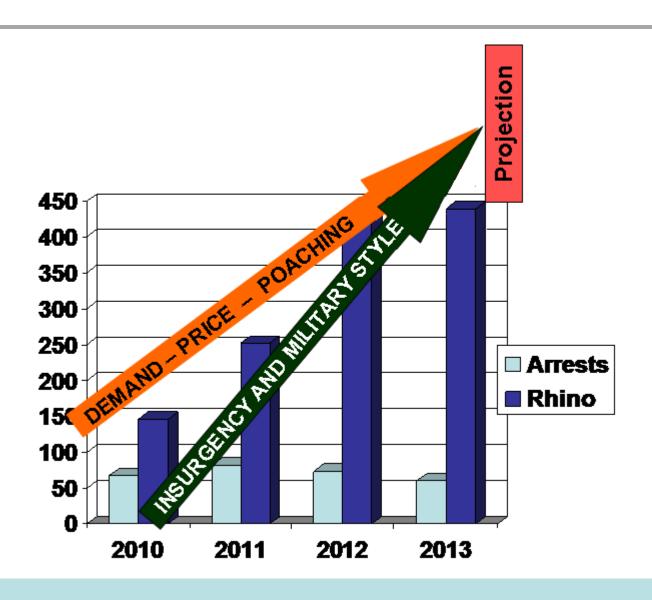

#### **CURRENT REALITY IN KRUGER**

Poachers are replaced at a faster rate than Rhino

#### Poachers Neutralised in & around the KNP in 2013