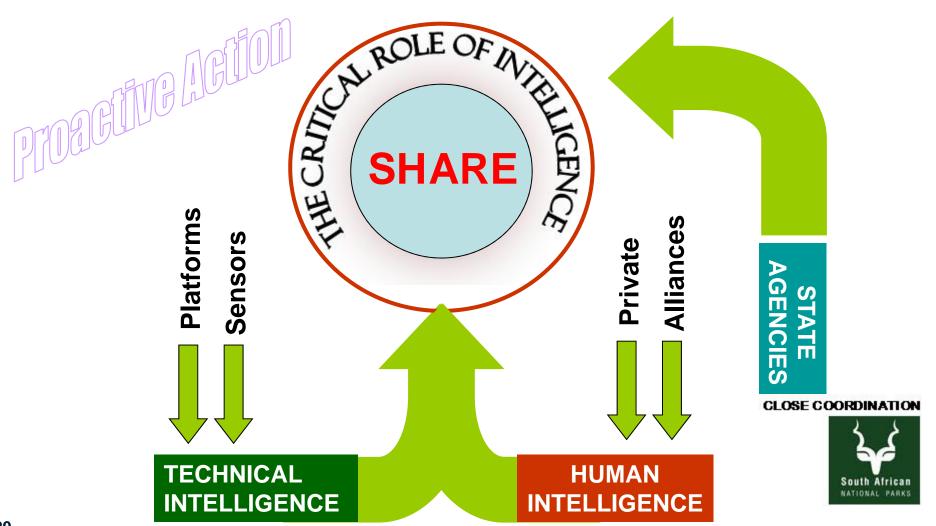

# INTELLIGENCE BASED FORCE MULTIPLIERS

# CONCEPT OF FORCE OPERATIONS

**Establish Actionable Intelligence Systems** 

**Create Buffer Zones** 

Established detection zones (along strategic entry points/areas and border posts)

Integrated command, communication and early warning technology systems

Sustained specialised intervention unit deployments

Sustainable support infrastructure

**Strategically placed Pickets** 

**Mobile Patrols** 