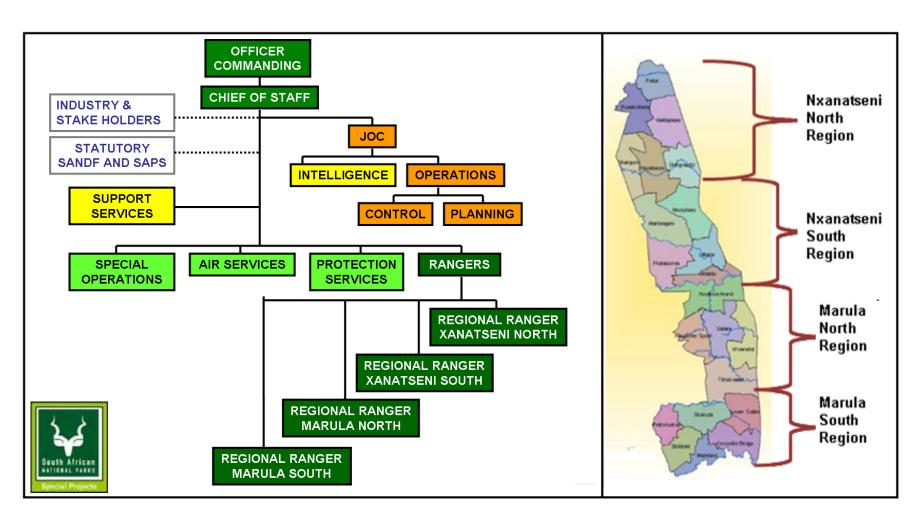

#### ORGANISATIONAL COMMAND AND CONTROL

# Converting rangers to an anti-poaching force

| People       | Empower Rangers to leaders |
|--------------|----------------------------|
| Organisation | Clear lines of command     |
| Sustainment  | All facets of support      |
| Training     | Anti-poaching focussed     |
| Equipment    | Best, including technology |
| Doctrine     | Anti-poaching              |