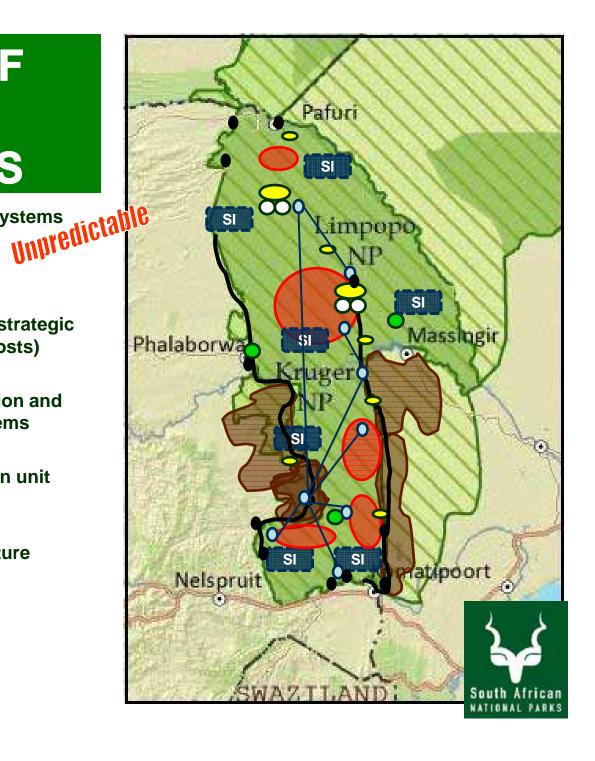

# CONCEPT OF FORCE OPERATIONS

**Establish Actionable Intelligence Systems** 

**Create Buffer Zones** 

Established detection zones (along strategic entry points/areas and border posts)

Integrated command, communication and early warning technology systems

Sustained specialised intervention unit deployments

Sustainable support infrastructure

**Strategically placed Pickets** 

**Mobile Patrols** 