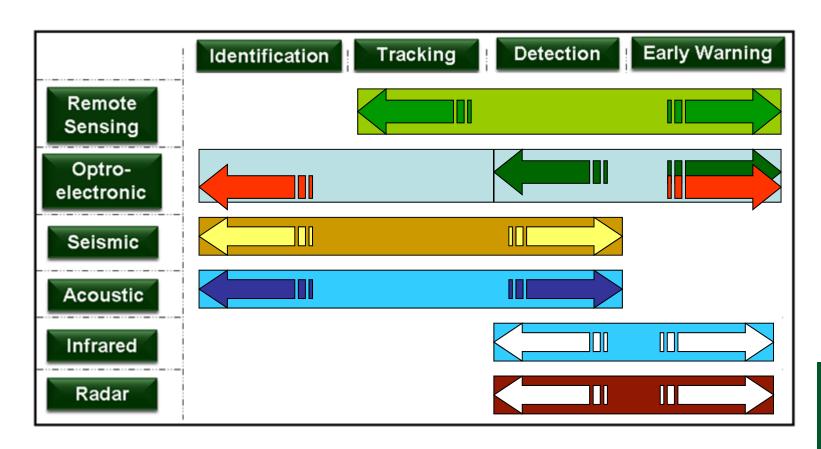

# CONCEPT OF FORCE OPERATIONS

**Establish Actionable Intelligence Systems** 

**Create Buffer Zones** 

Established detection zones (along strategic entry points/areas and border posts)

Integrated command, communication and early warning technology systems

Sustained specialised intervention unit deployments

Sustainable support infrastructure

**Strategically placed Pickets** 

**Mobile Patrols** 

#### Use technology sensibly